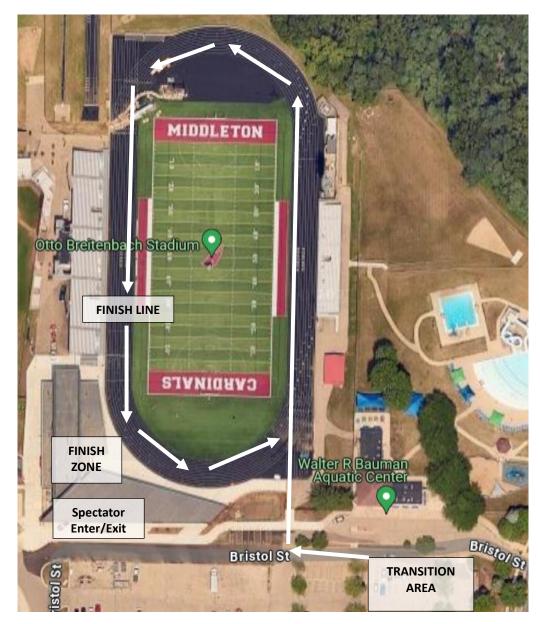

## **Middleton Run Course Map**

Athlete route represented with white arrows on the map above. All athletes run counter-clockwise around the track. Athletes are responsible for counting their own laps.

Long Course: Completes 4 laps before continuing to cross the Finish Line (approximately 1.2 miles).

<u>Medium/Intermediate Course</u>: Athletes complete 2 laps before continuing to cross the finish line (approximately 0.7 miles).

Short Course: Athletes run directly to the Finish Line (approximately 0.2 miles).

\*Only athletes are allowed on the track; spectators can reunite with their athlete as athletes leave the track area south of the Finish Line. Visit the Finish Zone for photo opportunities, sponsor tables, awards, and more!\*